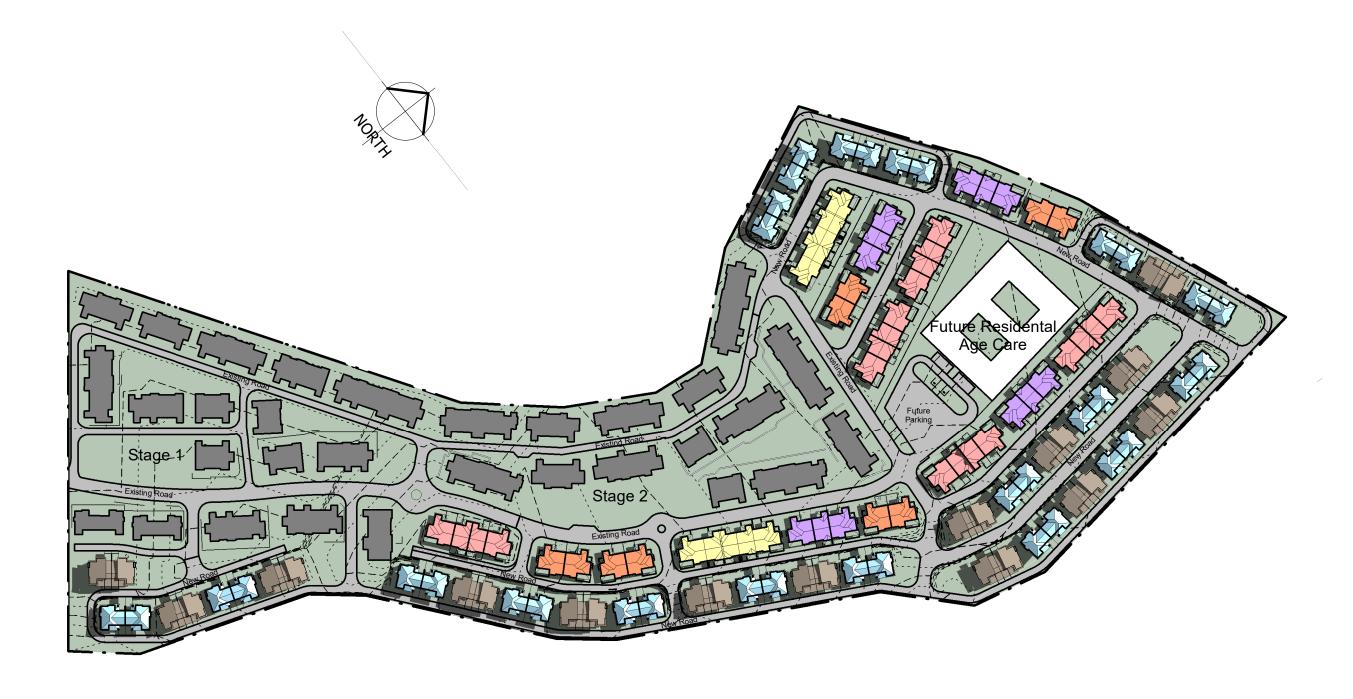

1:2000

Shortland Waters Stage 3
33 Shearwater Drive, Shortland NSW 2307 paladin projects

33 Shearwater Drive, Shearwate

|                                   |      |  |             |  |  |       |            | O:1        |          |       |
|-----------------------------------|------|--|-------------|--|--|-------|------------|------------|----------|-------|
|                                   |      |  |             |  |  |       | PLAN       | Site       | Masteı   | r Pla |
|                                   |      |  |             |  |  |       |            |            |          |       |
|                                   |      |  |             |  |  |       |            |            |          |       |
|                                   |      |  |             |  |  |       | FACADE     |            |          |       |
| Rev                               | Date |  | Description |  |  | Drawn |            |            |          |       |
| CURRENT REVISION /<br>ISSUED DATE |      |  |             |  |  |       | SCALE      | 1:200      | 00 on A3 |       |
|                                   |      |  |             |  |  |       | DATE DRAWN | 04/09/2017 |          | JOE   |
| REAL PROPERTY<br>DESCRIPTION      |      |  | LOT / DP    |  |  | DRAWN | PAL        | CHKD       | PAL      |       |

SHT# DA-05