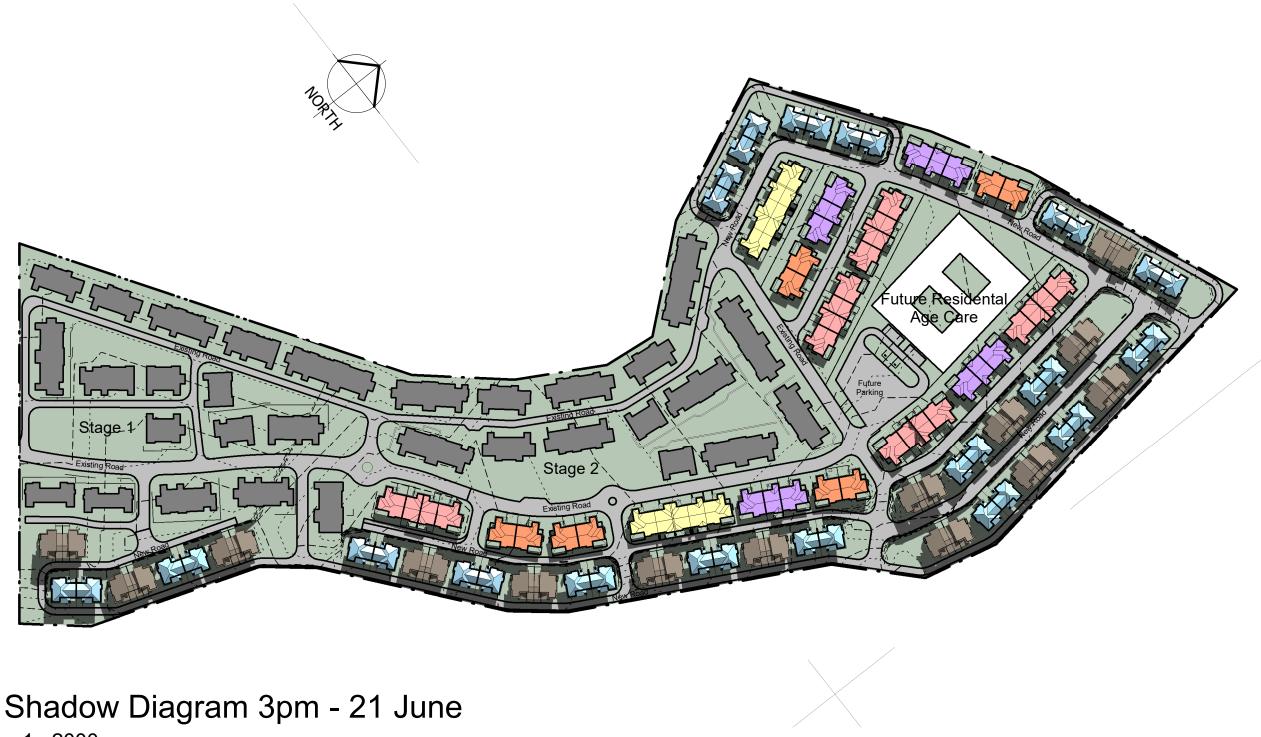

## Shadow Diagram 12pm - 21 June

1:2000

Shortland Waters Stage 3 33 Shearwater Drive, Shortland NSW 2307

|  | 4                                 | 06/11/17 | Revis  | ed FFL        | PAL      | PLA |       |     |
|--|-----------------------------------|----------|--------|---------------|----------|-----|-------|-----|
|  | 3                                 | 01/11/17 | Issue  | d for DA      |          | PAL |       |     |
|  | 2                                 | 25/10/17 | Re-de  | sign to allov |          | PAL |       |     |
|  | 1                                 | 04/10/17 | Client | Approval      | PAL      | FAC |       |     |
|  | Rev                               | Date     |        | Description   |          |     | Drawn |     |
|  | CURRENT REVISION /<br>ISSUED DATE |          |        | 4             | 06/11/17 |     | SCA   |     |
|  |                                   |          |        | 4 00/11/17    |          |     |       | DAT |
|  | REAL PROPERTY                     |          |        | /             |          |     |       |     |
|  | REAL PROPERTY                     |          |        | LLOT / DP     |          |     |       |     |