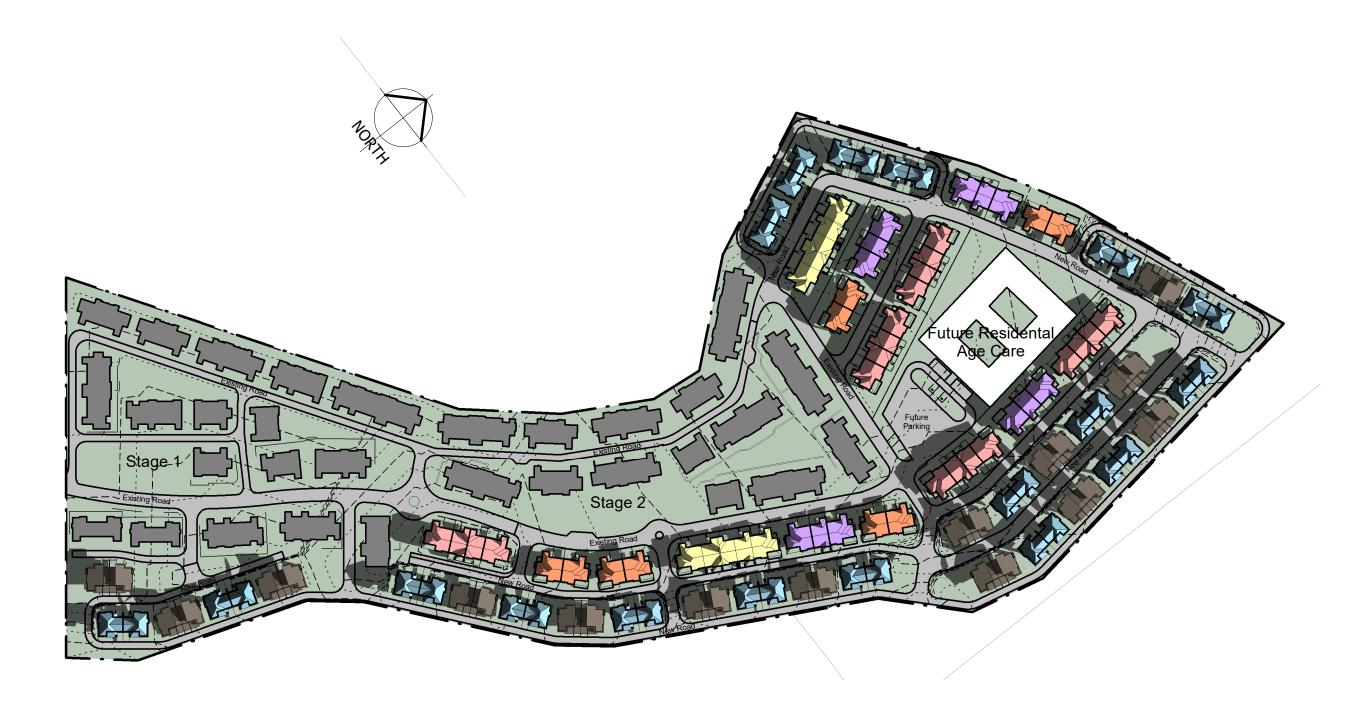

## Shadow Diagram 9am - 21 June

1:2000

Shortland Waters Stage 3 33 Shearwater Drive, Shortland NSW 2307

| 4                  | 06/11/17 | Revis  | ed FFL         | PAL | PLA |       |     |  |
|--------------------|----------|--------|----------------|-----|-----|-------|-----|--|
| 3                  | 01/11/17 | Issue  | d for DA       | PAL |     |       |     |  |
| 2                  | 25/10/17 | Re-de  | esign to allov | PAL | FAC |       |     |  |
| 1                  | 04/10/17 | Client | Approval       | PAL |     |       |     |  |
| Rev                | Date     |        | Description    |     |     | Drawn |     |  |
| CURRENT REVISION / |          |        | 4 06/11/17     |     |     |       | SCA |  |
| ISSU               | ED DATE  |        | 4 00/11/17     |     |     |       | DAT |  |
| DEVI               | PROPERT  | ~      |                |     |     |       |     |  |
| REAL PROPERTY      |          |        | LLOT / D       | )P  |     |       | DDA |  |

| LAN       | Shadow Study Mid Winter |         |        |      |       |  |  |
|-----------|-------------------------|---------|--------|------|-------|--|--|
| ACADE     | ·                       |         |        |      |       |  |  |
| CALE      | NTS                     | ) on A3 |        |      |       |  |  |
| ATE DRAWN | 04/09/2                 | 2017    | JOB #: |      |       |  |  |
| RAWN      | PAL                     | CHKD    | PAL    | SHT# | DA-03 |  |  |